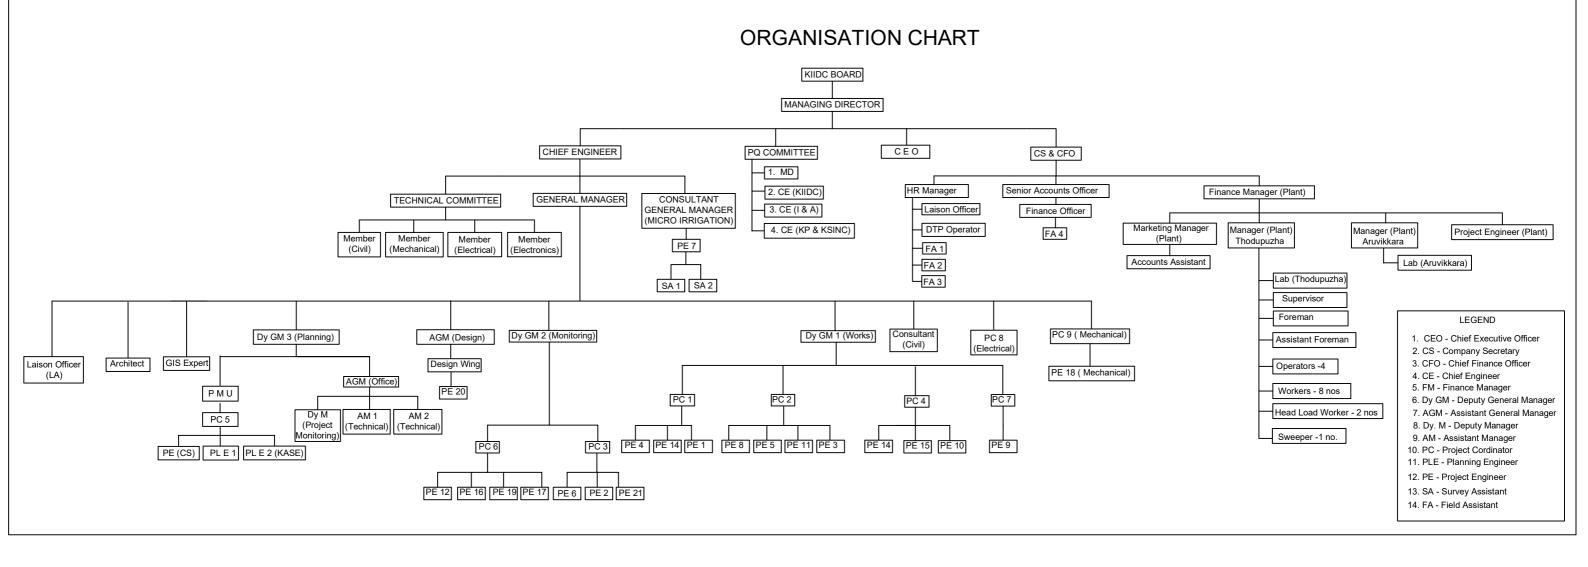

## KERALA IRRIGATION INFRASTRUCTURE DEVELOPMENT CORPORATION Ltd.

## LIST OF KIIDC EMPLOYEES

| Managing Director                                | N PRASANTH IAS       |
|--------------------------------------------------|----------------------|
| Chief Executive Officer                          | JAYAPALAN NAIR       |
| Chief Engineer                                   | TERRENCE ANTONY      |
| CS & CFO                                         | CHITHRA V S          |
| General Manager                                  | JOSEPH SCARIA        |
| Consultant General Manager<br>(Micro Irrigation) | SUDHEER PADIKKAL     |
| Dy General Manager 1 (Works)                     | HARAN BABU           |
| Dy General Manager 2 (Monitoring)                | JAMALUDHEEN C A      |
| Dy General Manager 3 (Planning)                  | SOBHA K S            |
| Laison Officer                                   | K SELVARAJ           |
| Assistant General Manager                        | JAYARAM S            |
| Assistant General Manager (Design)               | SHAHEEN HASSAN       |
| Dy Manager (Project Monitoring)                  | SWAPNA LALITHA RAJAN |
| Assistant Manager 1 (Technical)                  | M SANKARANARAYANAN   |
| Assistant Manager 2 (Technical)                  | SAINABA BEEVI S      |
| HR Manager                                       | A ABDUL LATHEEF KHAN |
| Senior Accounts Officer                          | LEKHA P              |
| Finance Officer                                  | BHAGAVATH RAJ        |
| Finance Manager (Plant)                          | SOMASEKHARAN NAIR    |
| Marketing Manager (Plant)                        | M G VIJAYAN          |
| Accounts Assistant                               | HARISHANKER S        |
| ARCHITECT                                        | ANOOP ANANDAN        |
| GIS Expert                                       | AJAYAKUMAR K         |
| Laison Officer                                   | KRISNA PRASANTH K R  |
| DTP Operator                                     | ANCY SAMUEL          |
| Field Assistant 1                                | KRISHNANKUTTY        |
| Field Assistant 2                                | KUMAR S              |
| Field Assistant 3                                | SUJITH P M           |
| Field Assistant 4                                | INDU S G             |

| LIST OF PROJECT CORDINATORS |                   |  |
|-----------------------------|-------------------|--|
| PC 1                        | JALAJA MANI       |  |
| PC 2                        | RAMESAN M N       |  |
| PC 3                        | ABDUL RASHEED P K |  |
| PC 4                        | RADHAKRISHNAN K   |  |
| PC 5                        | ARYA V ARNOLD     |  |
| PC 6                        | OMANAKKUTTAN S    |  |
| PC 7                        | P V PUSHPARAJ     |  |
| PC 8                        | VINCENT           |  |
| PC 9                        | MOHANACHANDRAN R  |  |

| LIST OF PLANNING ENGINEERS |                 |  |
|----------------------------|-----------------|--|
| PLE 1                      | EDISON M F      |  |
| PLE 2                      | JOPAUL P VERGIL |  |

| LIST OF SURVEY ASSISTANTS |          |  |
|---------------------------|----------|--|
| SA 1                      | AJEESH R |  |
| SA 2                      | ABDEEN   |  |

| LIST OF PROJECT ENGINEERS |                    |  |
|---------------------------|--------------------|--|
| PE 1                      | BASIL GEORGE       |  |
| PE 2                      | VISHAK A K         |  |
| PE 3                      | SARATH S R         |  |
| PE 4                      | ARUN V V           |  |
| PE 5                      | ARJUN M            |  |
| PE 6                      | BIBIN GIRI         |  |
| PE 7                      | AMAL PADMU         |  |
| PE 8                      | SHEHAS A SHUKKUR   |  |
| PE 9                      | SETHUMADHAVAN      |  |
| PE 10                     | REMYA P R          |  |
| PE 11                     | VISHNU MOHAN       |  |
| PE 12                     | STEPHY SEBASTIAN   |  |
| PE 14                     | SNEHA C S          |  |
| PE 15                     | JITHIN RAJU        |  |
| PE 16                     | ANUPAMA G S        |  |
| PE 17                     | ROHINI SRIKUMAR    |  |
| PE 18                     | JOTHISH KUMAR M    |  |
| PE 19                     | ATHUL ASHAR        |  |
| PE 20                     | JYOLTSNA MATHEW    |  |
| PE 21                     | NAVEEN V           |  |
| PE CS                     | NIKHILA KRISHNAN P |  |
| PE PLANT                  | AKHIL DEV          |  |

| LIST OF STAFF AT HILLY AQUA,<br>THODUPUZHA      |                 |  |
|-------------------------------------------------|-----------------|--|
| MANAGER (PLANT)                                 | JUBIL MATHEW    |  |
| CHIEF TECHNICIAN                                | JITHIN T V      |  |
| TECHNICAL<br>ASSISTANT Grade II<br>(Electrical) | ARJUN P.G       |  |
| TECHNICAL<br>ASSISTANT Grade II<br>(Mechanical) | PRINCE P JOSEPH |  |
| TECHNICAL<br>ASSISTANT Grade II<br>(Mechanical) | SHIBIN T        |  |
| TECHNICAL<br>ASSISTANT Grade I                  | BIBIN JOSEPH    |  |
| CHEMIST                                         | DIVYA ANTONY    |  |
| MICROBIOLOGIST                                  | DHANYA K.S      |  |
| STORE KEEPER                                    | SANTO GEORGE    |  |
| OPERATOR                                        | SAJEEV. V. JOSE |  |
| FORKLIFT<br>OPERATOR                            | CIJI THOMAS     |  |
| OPERATOR/<br>FORKLIFT<br>OPERATOR               | LAL P NAIR      |  |
| WORKER                                          | THANKACHAN V. T |  |
| WORKER                                          | MANJU PETER     |  |
| WORKER                                          | SUNNY MATHEW    |  |
| WORKER                                          | JUSTIN JACOB    |  |
| WORKER                                          | SHINY JOSEPH    |  |
| WORKER                                          | BEENA ULLAS     |  |
| WORKER                                          | BINO A.M        |  |
| SWEEPER                                         | MARY JOSE       |  |

| LIST OF STAFF AT HILLY AQUA, ARUVIKKARA |             |  |
|-----------------------------------------|-------------|--|
| MANAGER (PLANT)                         | HARISH NATH |  |
| MICROBIOLOGIST                          | AMINA       |  |
| CHEMIST                                 | ARAVIND     |  |