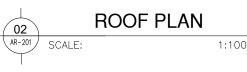

### MASTER PLAN THALASSERY HERITAGE PROJECT

DEPARTMENT OF TOURISM, GOVT.OF KERALA

PINDALI KALARI HOUSE

PAZHASSI CIRCUIT

TRUSS ROOF DRAWING

| AREA CALCULATION |          |  |
|------------------|----------|--|
| FLOOR            | AREA(M²) |  |
| GROUND FLOOR     | 53.72M2  |  |
|                  |          |  |
| TOTAL            | 53.72M2  |  |
|                  |          |  |

| NO. | DATE       | REVISIONS |
|-----|------------|-----------|
| 01  | 03-08-2019 |           |
| 02  | 19-11-2019 |           |
| 03  | 30-05-2020 |           |
|     |            |           |

### SPECIAL NOTES

- This dwg is final as on date. All previous dwgs similer to this stand cancelled.

| SCALE      | 1:100              |
|------------|--------------------|
| DATE       | 29-05-2020         |
| PROJECT NO | THP/MP/PC/07/AR-05 |
| DRAWING NO | AR-202             |
| DRAFTED BY | SUHARA             |
| CHECKED BY |                    |

© this drawing is the property of space art and de earth and is not to be copied or used without their permission.

SIGNATURE OF ARCHITECT

RCHITECTS

Golf link road,Pachakkil,Malaparamba P.O,Calicut-9 Ph:0495 2370290 E-mail : mail@spaceart.org.in