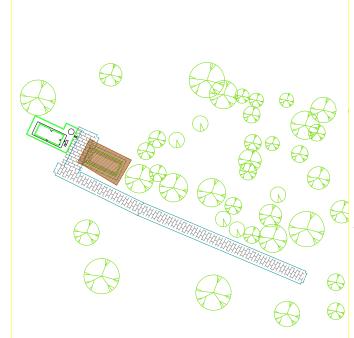

knesses are 23cms and 13 cms (Unless Specified)

All the levels marked

Refer structural drawings for structural details

Follow architectural dwgs for dimension

5 All Dimensions are in cm's

All Dimensions to be checked at site. N

7 This dwg is final as on date. All previous dwg

to this stand cancelled.

8 Any discrepancies in the drawing shall be brought to t

| SCALE      | 1:100              |
|------------|--------------------|
| DATE       | 29-05-2020         |
| PROJECT NO | THP/MP/PC/07/AR-05 |
| DRAWING NO | AR-202             |
| DRAFTED BY | SUHARA             |
| CHECKED BY |                    |

© this drawing is the property of space art and de earth and is not to be copied or used without their permission.

SIGNATURE OF ARCHITECT

RCHITECTS













# **KEY PLAN**









06

### MASTER PLAN THALASSERY HERITAGE PROJECT

DEPARTMENT OF TOURISM, GOVT.OF KERALA

PINDALI KALARI HOUSE

PAZHASSI CIRCUIT

TRUSS ROOF DRAWING

| AREA CALCULATION |          |  |
|------------------|----------|--|
| FLOOR            | AREA(M²) |  |
| GROUND FLOOR     | 53.72M2  |  |
|                  |          |  |
| TOTAL            | 53.72M2  |  |
|                  |          |  |

| NO. | DATE       | REVISIONS |
|-----|------------|-----------|
| 01  | 03-08-2019 |           |
| 02  | 19-11-2019 |           |
| 03  | 30-05-2020 |           |
|     |            |           |

### SPECIAL NOTES

- This dwg is final as on date. All previous dwgs similer to this stand cancelled.

| SCALE      | 1:100              |
|------------|--------------------|
| DATE       | 29-05-202