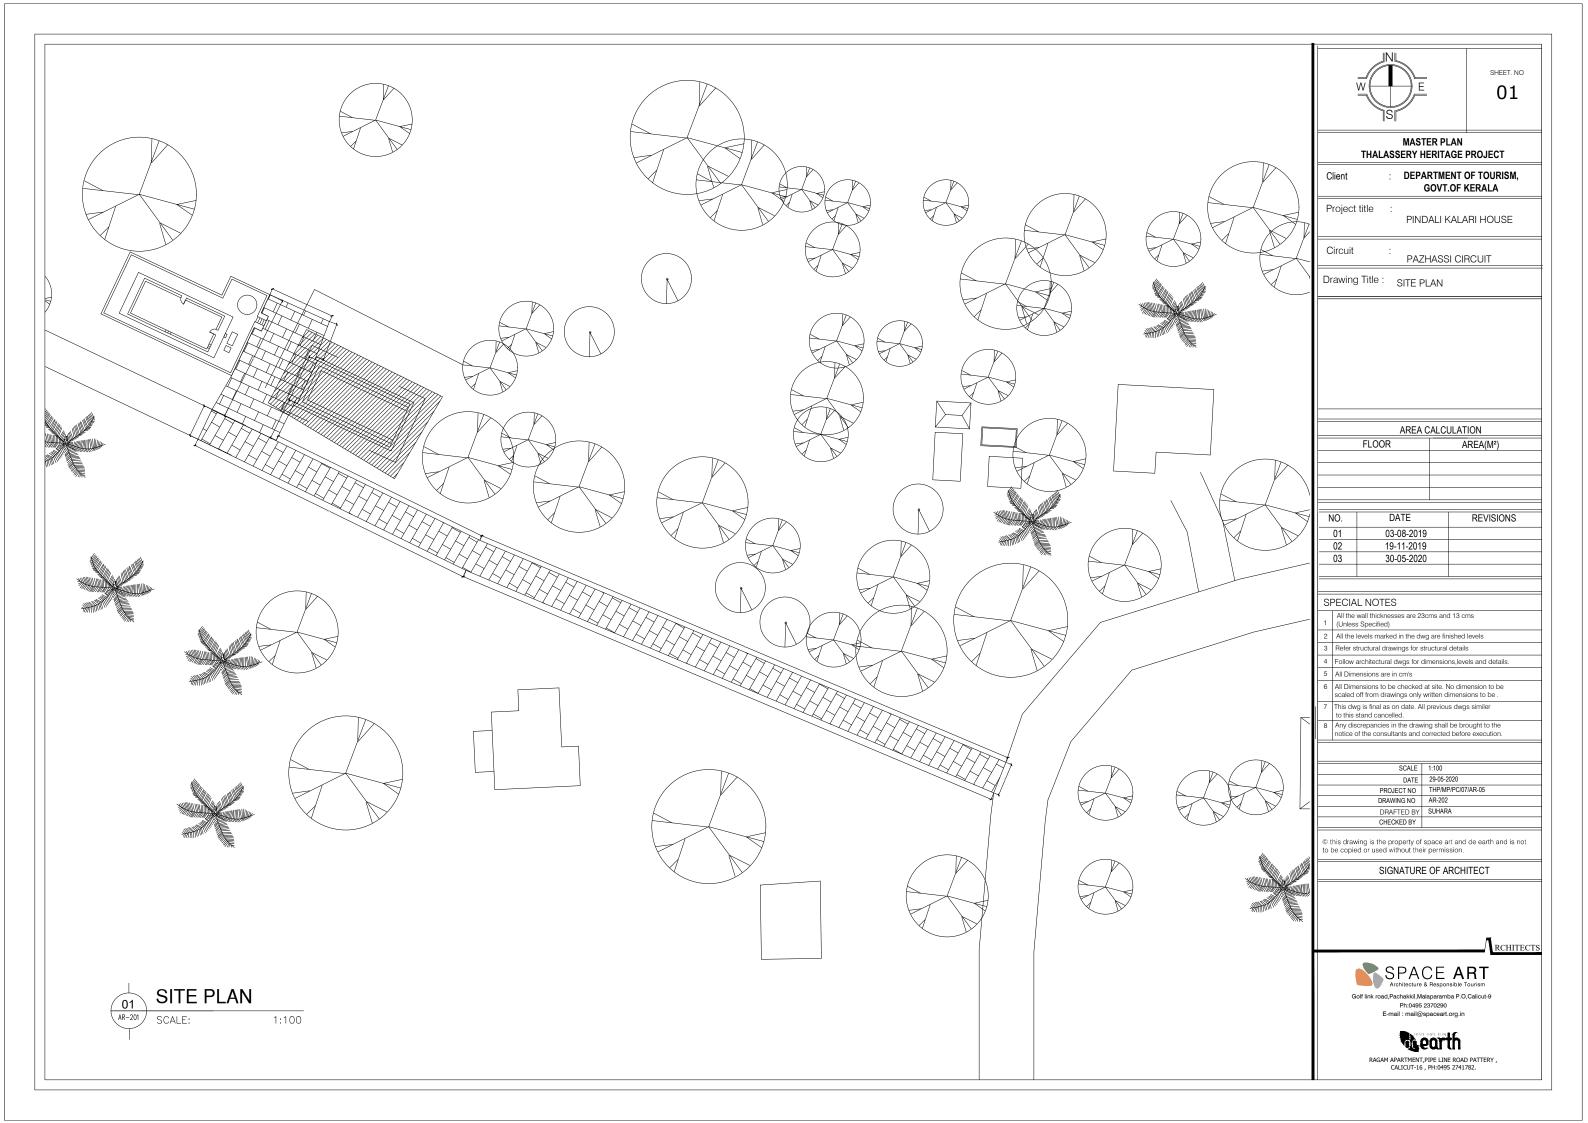

### MASTER PLAN THALASSERY HERITAGE PROJECT

DEPARTMENT OF TOURISM, GOVT.OF KERALA

Project title

PINDALI KALARI HOUSE

PAZHASSI CIRCUIT

Drawing Title: KALARI WORKING DRAWING

| AREA CALCULATION |          |
|------------------|----------|
| FLOOR            | AREA(M²) |
| GROUND FLOOR     | 53.72M2  |
|                  |          |
| TOTAL            | 53.72M2  |
|                  |          |

### SPECIAL NOTES

All the wall thicknesses are 23cms and 13 cms

Refer structural drawings for structural details

All Dimensions are in cm's

6 All Dimensions to be checked at site. No dimension to be scaled off from drawings only written dimensions to be .