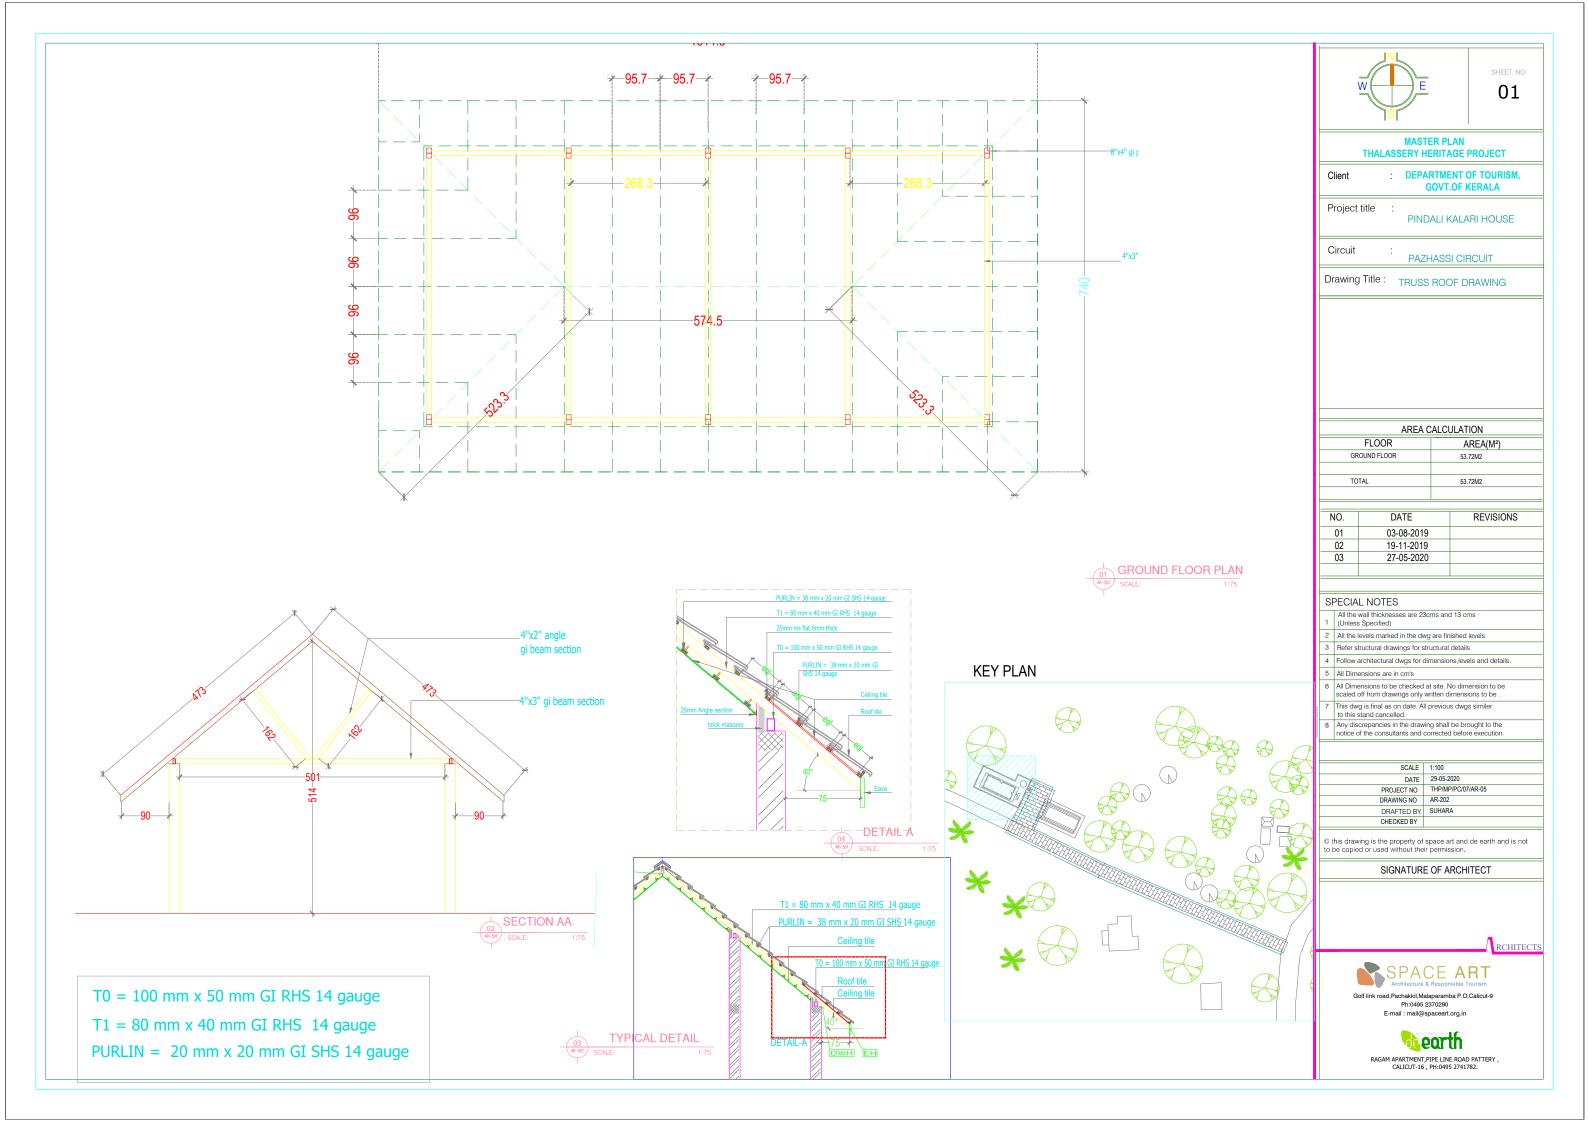

### MASTER PLAN THALASSERY HERITAGE PROJECT

DEPARTMENT OF TOURISM, GOVT.OF KERALA

PINDALI KALARI HOUSE

PAZHASSI CIRCUIT

TRUSS ROOF DRAWING

| AREA CALCULATION |          |  |
|------------------|----------|--|
| FLOOR            | AREA(M²) |  |
| GROUND FLOOR     | 53.72M2  |  |
|                  |          |  |
| TOTAL            | 53.72M2  |  |
|                  |          |  |

| NO. | DATE       | REVISIONS |
|-----|------------|-----------|
| 01  | 03-08-2019 |           |
| 02  | 19-11-2019 |           |
| 03  | 30-05-2020 |           |
|     |            |           |

### SPECIAL NOTES

- This dwg is final as on date. All previous dwgs similer to this stand cancelled.

| SCALE      | 1:100              |
|------------|--------------------|
| DATE       | 29-05-2020         |
| PROJECT NO | THP/MP/PC/07/AR-05 |
| DRAWING NO | AR-202             |
| DRAFTED BY | SUHARA             |
| CHECKED BY |                    |

© this drawing is the property of space art and de earth and is not to be copied or used without their permission.

SIGNATURE OF ARCHITECT

RCHITECTS

Golf link road,Pachakkil,Malaparamba P.O,Calicut-9 Ph:0495 2370290 E-mail : mail@spaceart.org.in