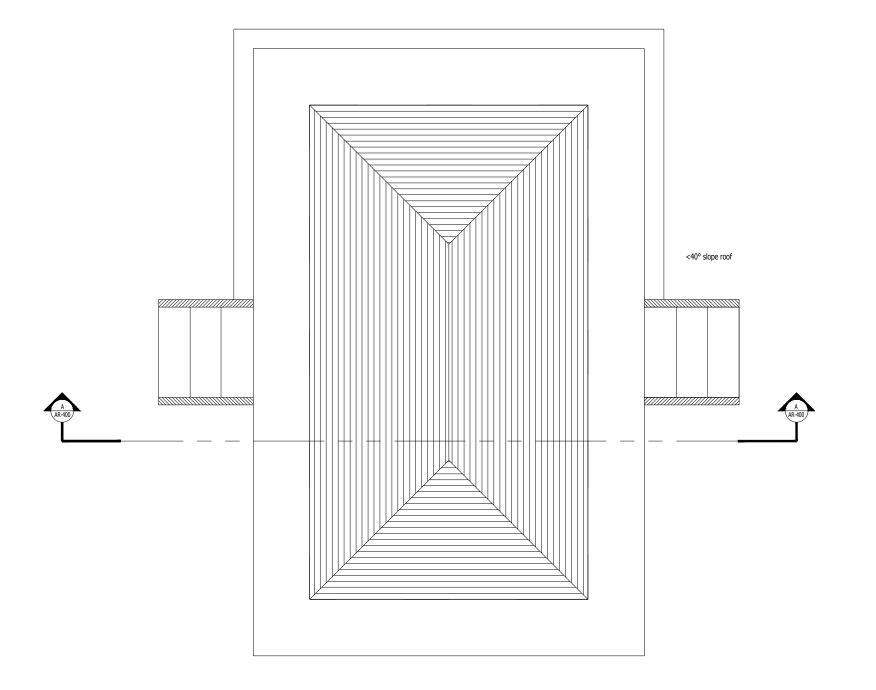

### MASTER PLAN THALASSERY HERITAGE PROJECT

DEPARTMENT OF TOURISM, GOVT.OF KERALA

PINDALI KALARI HOUSE

PAZHASSI CIRCUIT

TRUSS ROOF DRAWING

| AREA CALCULATION |          |  |
|------------------|----------|--|
| FLOOR            | AREA(M²) |  |
| GROUND FLOOR     | 53.72M2  |  |
|                  |          |  |
| TOTAL            | 53.72M2  |  |
|                  |          |  |