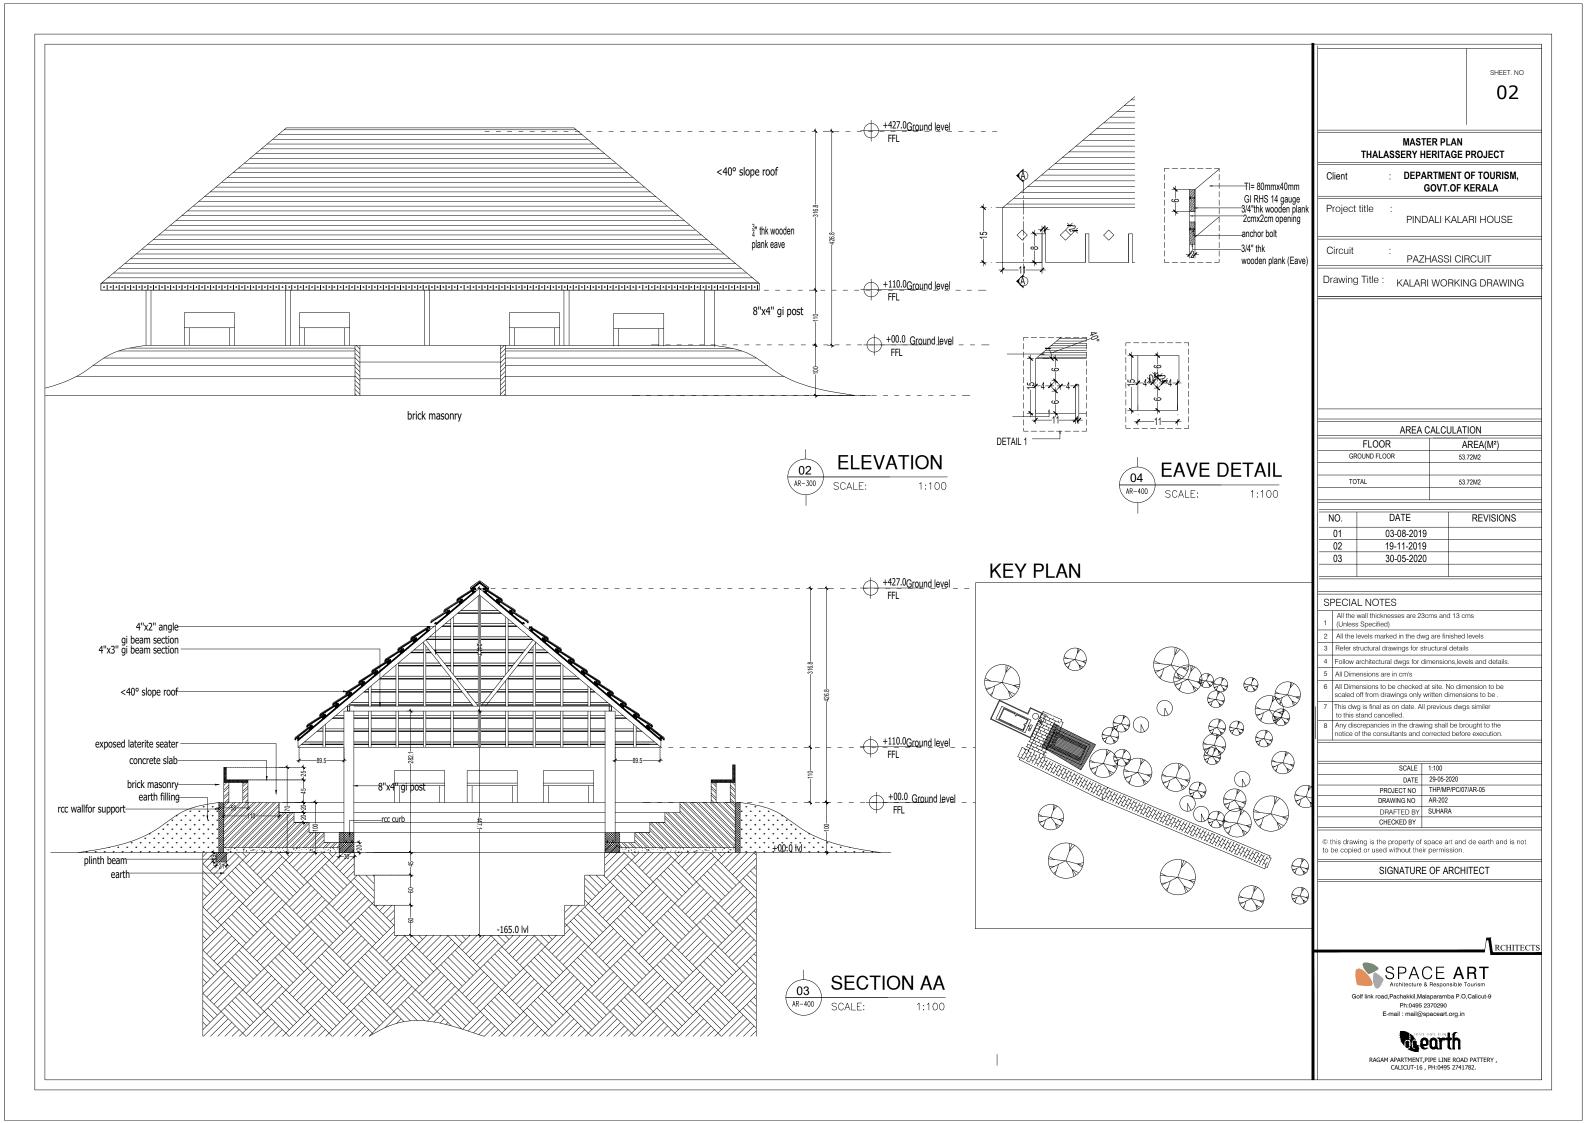

### MASTER PLAN THALASSERY HERITAGE PROJECT

DEPARTMENT OF TOURISM, GOVT.OF KERALA

Project title

PINDALI KALARI HOUSE

PAZHASSI CIRCUIT

Drawing Title: KALARI WORKING DRAWING

| AREA CALCULATION |          |
|------------------|----------|
| FLOOR            | AREA(M²) |
| GROUND FLOOR     | 53.72M2  |
|                  |          |
| TOTAL            | 53.72M2  |
|                  |          |

### SPECIAL NOTES

All the wall thicknesses are 23cms and 13 cms

Refer structural drawings for structural details

All Dimensions are in cm's

6 All Dimensions to be checked at site. No dimension to be scaled off from drawings only written dimensions to be .

Refer structural drawings for structural details

6 All Dimensions to be checked at site. No dimension to be scaled off from drawings only written dimensions to be .

This dwg is final as on date. All previous dwgs similer to this stand cancelled.