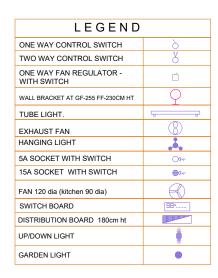

# MASTER PLAN THALASSERY HERITAGE PROJECT

DEPARTMENT OF TOURISM, GOVT.OF KERALA

Project title

PINDALI KALARI HOUSE

Circuit

PAZHASSI CIRCUIT

Drawing Title

ELECTRICAL DRAWING

### SPECIAL NOTES

All the wall thicknesses are 23cms and 13 cms (Unless Specified)

All the levels marked

Refer structural drawings for structural details

Follow architectural dwgs for dimension

5 All Dimensions are in cm's