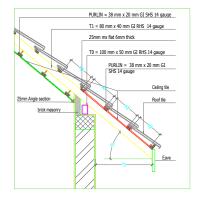

### MASTER PLAN THALASSERY HERITAGE PROJECT

DEPARTMENT OF TOURISM, GOVT.OF KERALA

PINDALI KALARI HOUSE

PAZHASSI CIRCUIT

TRUSS ROOF DRAWING

| AREA CALCULATION |          |  |
|------------------|----------|--|
| FLOOR            | AREA(M²) |  |
| GROUND FLOOR     | 53.72M2  |  |
|                  |          |  |
| TOTAL            | 53.72M2  |  |
|                  |          |  |