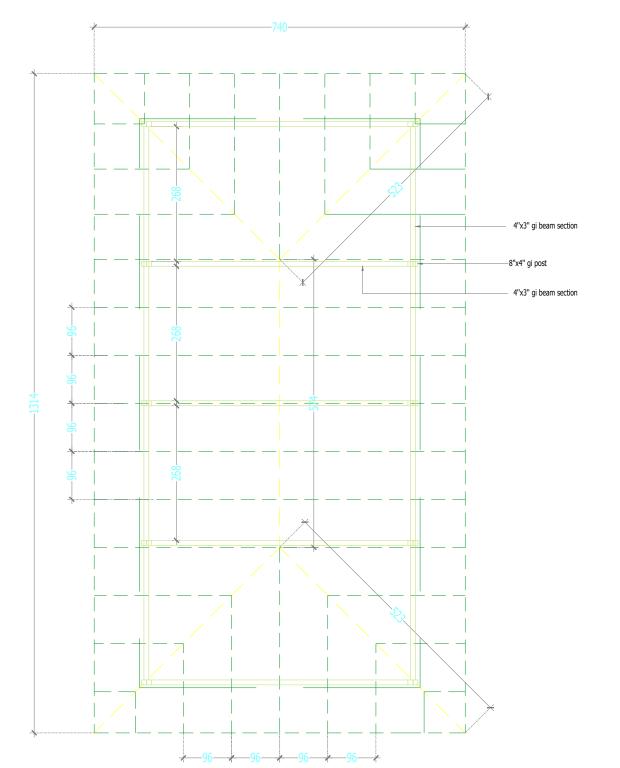

### MASTER PLAN THALASSERY HERITAGE PROJECT

DEPARTMENT OF TOURISM, GOVT.OF KERALA

PINDALI KALARI HOUSE

PAZHASSI CIRCUIT

TRUSS ROOF DRAWING

| AREA CALCULATION |          |  |
|------------------|----------|--|
| FLOOR            | AREA(M²) |  |
| GROUND FLOOR     | 53.72M2  |  |
|                  |          |  |
| TOTAL            | 53.72M2  |  |
|                  |          |  |