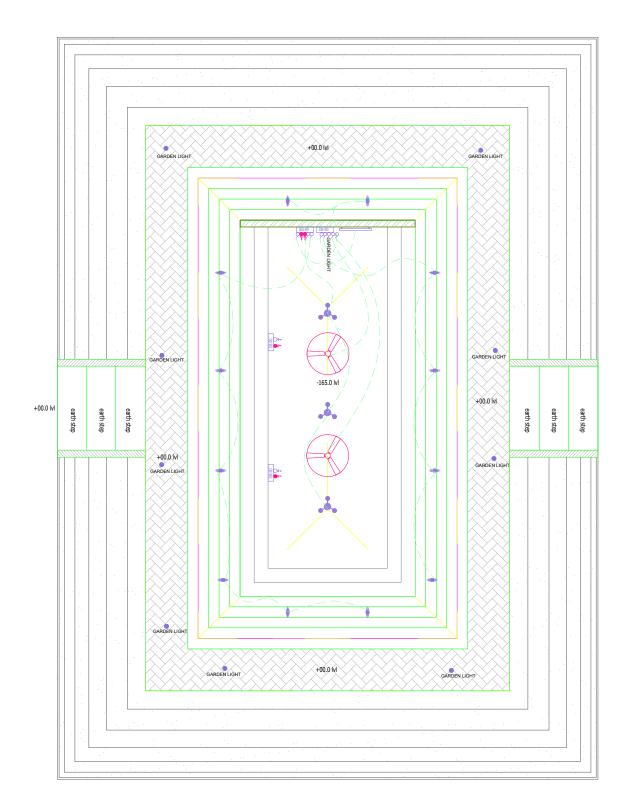

# MASTER PLAN THALASSERY HERITAGE PROJECT

DEPARTMENT OF TOURISM, GOVT.OF KERALA

Project title

PINDALI KALARI HOUSE

Circuit

PAZHASSI CIRCUIT

Drawing Title

ELECTRICAL DRAWING

| AREA CALCULATION |          |  |
|------------------|----------|--|
| FLOOR            | AREA(M²) |  |
| GROUND FLOOR     | 53.72M2  |  |
|                  |          |  |
| TOTAL            | 53.72M2  |  |
|                  |          |  |

| NO. | DATE       | REVISIONS |
|-----|------------|-----------|
| 01  | 03-08-2019 |           |
| 02  | 19-11-2019 |           |
| 03  | 30-05-2020 |           |
|     |            |           |

### SPECIAL NOTES

All the wall thicknesses are 23cms and 13 cms (Unless Specified)

All the levels marked

Refer structural drawings for structural details

Follow architectural dwgs for dimension

5 All Dimensions are in cm's

All Dimensions to be checked at site. N

7 This dwg is final as on date. All previous dwg

to this stand cancelled.

8 Any discrepancies in the drawing shall be brought to t

| SCALE      | 1:100              |
|------------|--------------------|
| DATE       | 29-05-2020         |
| PROJECT NO | THP/MP/PC/07/AR-05 |
| DRAWING NO | AR-202             |
| DRAFTED BY | SUHARA             |
| CHECKED BY |                    |

© this drawing is the property of space art and de earth and is not to be copied or used without their permission.

SIGNATURE OF ARCHITECT

RCHITECTS