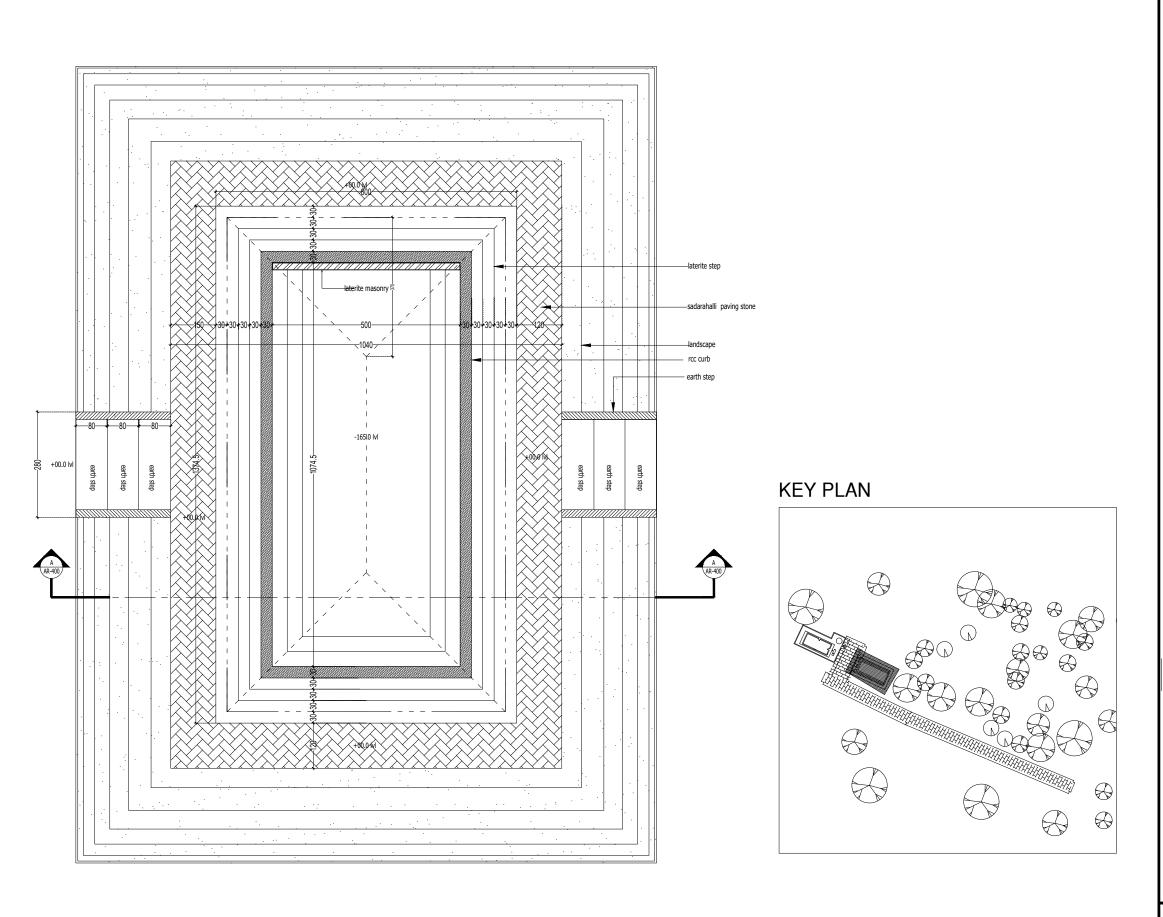

**GROUND FLOOR PLAN** 

SHEET. NO 03

### MASTER PLAN THALASSERY HERITAGE PROJECT

DEPARTMENT OF TOURISM, GOVT.OF KERALA

Project title

PINDALI KALARI HOUSE

PAZHASSI CIRCUIT

Drawing Title: KALARI WORKING DRAWING

| AREA CALCULATION |          |
|------------------|----------|
| FLOOR            | AREA(M²) |
| GROUND FLOOR     | 53.72M2  |
|                  |          |
| TOTAL            | 53.72M2  |
|                  |          |

| NO. | DATE       | REVISIONS |
|-----|------------|-----------|
| 01  | 03-08-2019 |           |
| 02  | 19-11-2019 |           |
| 03  | 30-05-2020 |           |
|     |            |           |

### SPECIAL NOTES

All the wall thicknesses are 23cms and 13 cms

Refer structural drawings for structural details

All Dimensions are in cm's

6 All Dimensio