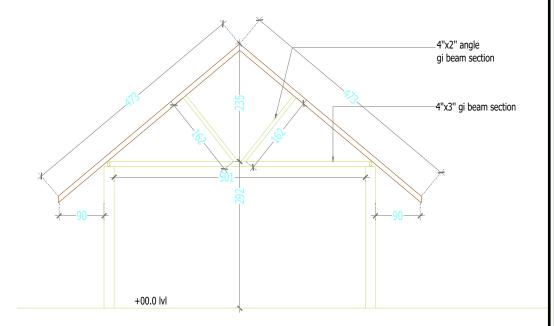

### MASTER PLAN THALASSERY HERITAGE PROJECT

DEPARTMENT OF TOURISM, GOVT.OF KERALA

PINDALI KALARI HOUSE

PAZHASSI CIRCUIT

TRUSS ROOF DRAWING

| AREA CALCULATION |          |  |
|------------------|----------|--|
| FLOOR            | AREA(M²) |  |
| GROUND FLOOR     | 53.72M2  |  |
|                  |          |  |
| TOTAL            | 53.72M2  |  |
|                  |          |  |