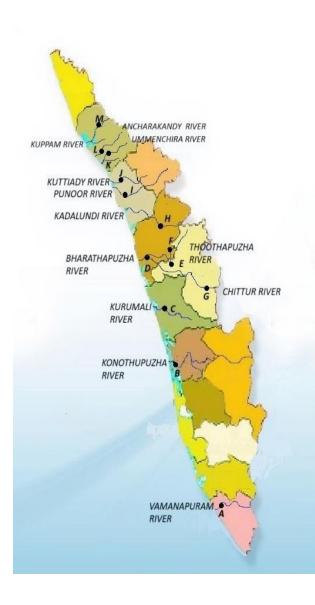

## RCB PROJECTS IN KERALA

- A. Construction Of Regulator Across Vamanapuram River In the U/S of Kollampuzha Bridge In Thiruvananthapuram District.
- B. Construction Of Regulator With Lock Across Konothupuzha River At Puthenkavu In Udayemperoor Panchayath,Ernakulam District.
- C. Construction of Kanathodu Regulator Cum Bridge Across Kurumali Puzha At Kundukadavu In Pudukkad Panchayath, Thrissur District.
- D. Construction Of Regulator Cum Bridge Across Bharathapuzha At Kankakkadavu In Kuttippuram Panchayath, Malappuram District and Palakkad District.
- E. Construction of A Regulator Across Thoothapuzha On The Downstream Of Kaladikunnu is In Thiruvegapura Panchayath In Palakkad District and Malappuram District.
- F. Construction Of Regulator Cum Bridge Across Thoothapuzha At Keezhmurikadavu,Moothikkayam In Moorkkanad Panchayath,Malappuram District and Palakkad District.
- G. Construction Of Regulator Across Chittur Puzha At Vadakarapally Palathulli In Peruvembu Grama Panchayath In Palakkad District.
- H. Construction Of Regulator Across Kadalundi River At Puzhankavu In Manjeri Municipality In Malappuram District.
- I. Construction of Regulator Cum Bridge Across Punoor Puzha Near Kwa Pumping House At Poolakkadavu In Kuruvattoor Grama Panchayath, Kozhikode District.
- J. Construction Of Regulator Cum Bridge In The U/S Of Perincherikadavu Across Kuttiady River In Kozhikode District.
- K. Construction of Regulator Cum Bridge Across Ummenchira River At Chekkupalam In Pinarayi Grama Panchayath, Kannur District.
- L. Construction Of Regulator With Lock Across Ancharakandy River At Parapram In Pinarayi Panchayath ,Kannur District.
- M. Construction of Regulator cum Bridge Across Kuppam River In Koovery-Kattampally In Chapparapadavu, Kannur District.